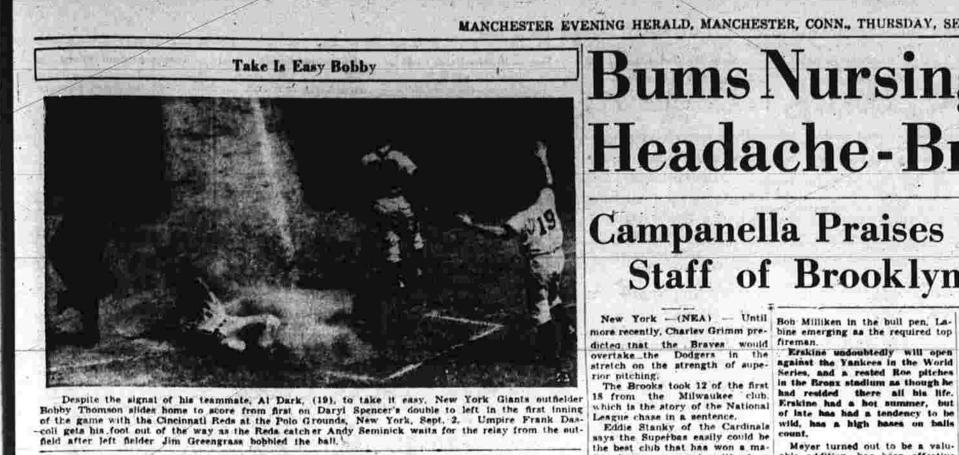

uto was overcome in the formers and five others who gained four under par 33-33-66 on the Yankee dressing room after leav- all-Conference acclaim are among

tors score three runs. The home is to be comes back with one run in its half. One man is retired, when rain falls. The umpire waits 30 minutes, then calls the game. What should the final score be?
 A.: The game reverts back to the last complete inning. The correct score would be, 7-5, in favor of the sector's most talented backs, of the home team.

is finally caught in flight by the teams in the Southwest probably right fielder. Is the batter out? are Houston, Texas Tech, East How long must the runner hold his Texas State and Harding Simmons.

NEXT: The Pacific Coast. FOR THAT SCHOOL BOYS BETTER HAIR CUT THE NORTH END BARBER SHOP







\_Statistically Speaking\_\_\_ Kinder Closing in on Relief Mark In A. L.; Cubs Poor Under Lights In A. L.; Cubs Poor Under Lights

Kinder, the Red Sox' veteran Penn, Minus a Big Star, cear-old American League record. Kinder has pitched in 61 games this season, five less than the mark established by Big Ed Walsh of the White Sox in 1908

THE CHICAGO CUBS, only MAJOR LEAGUE major league team with no lights. in their home ball yard, have com-

doubles, six triples and 10 an homers this year, Last season: 30 Burdette Milw doubles, six triples and 10 home Milwaukee 19-

who went under a 300 life- Louis, mone time average tast season (.294), is battling back toward the charmed Banier

returned from Kores, hit .287 for the Yankees during the 1950 sea-son, Then he batted only one point hes in th