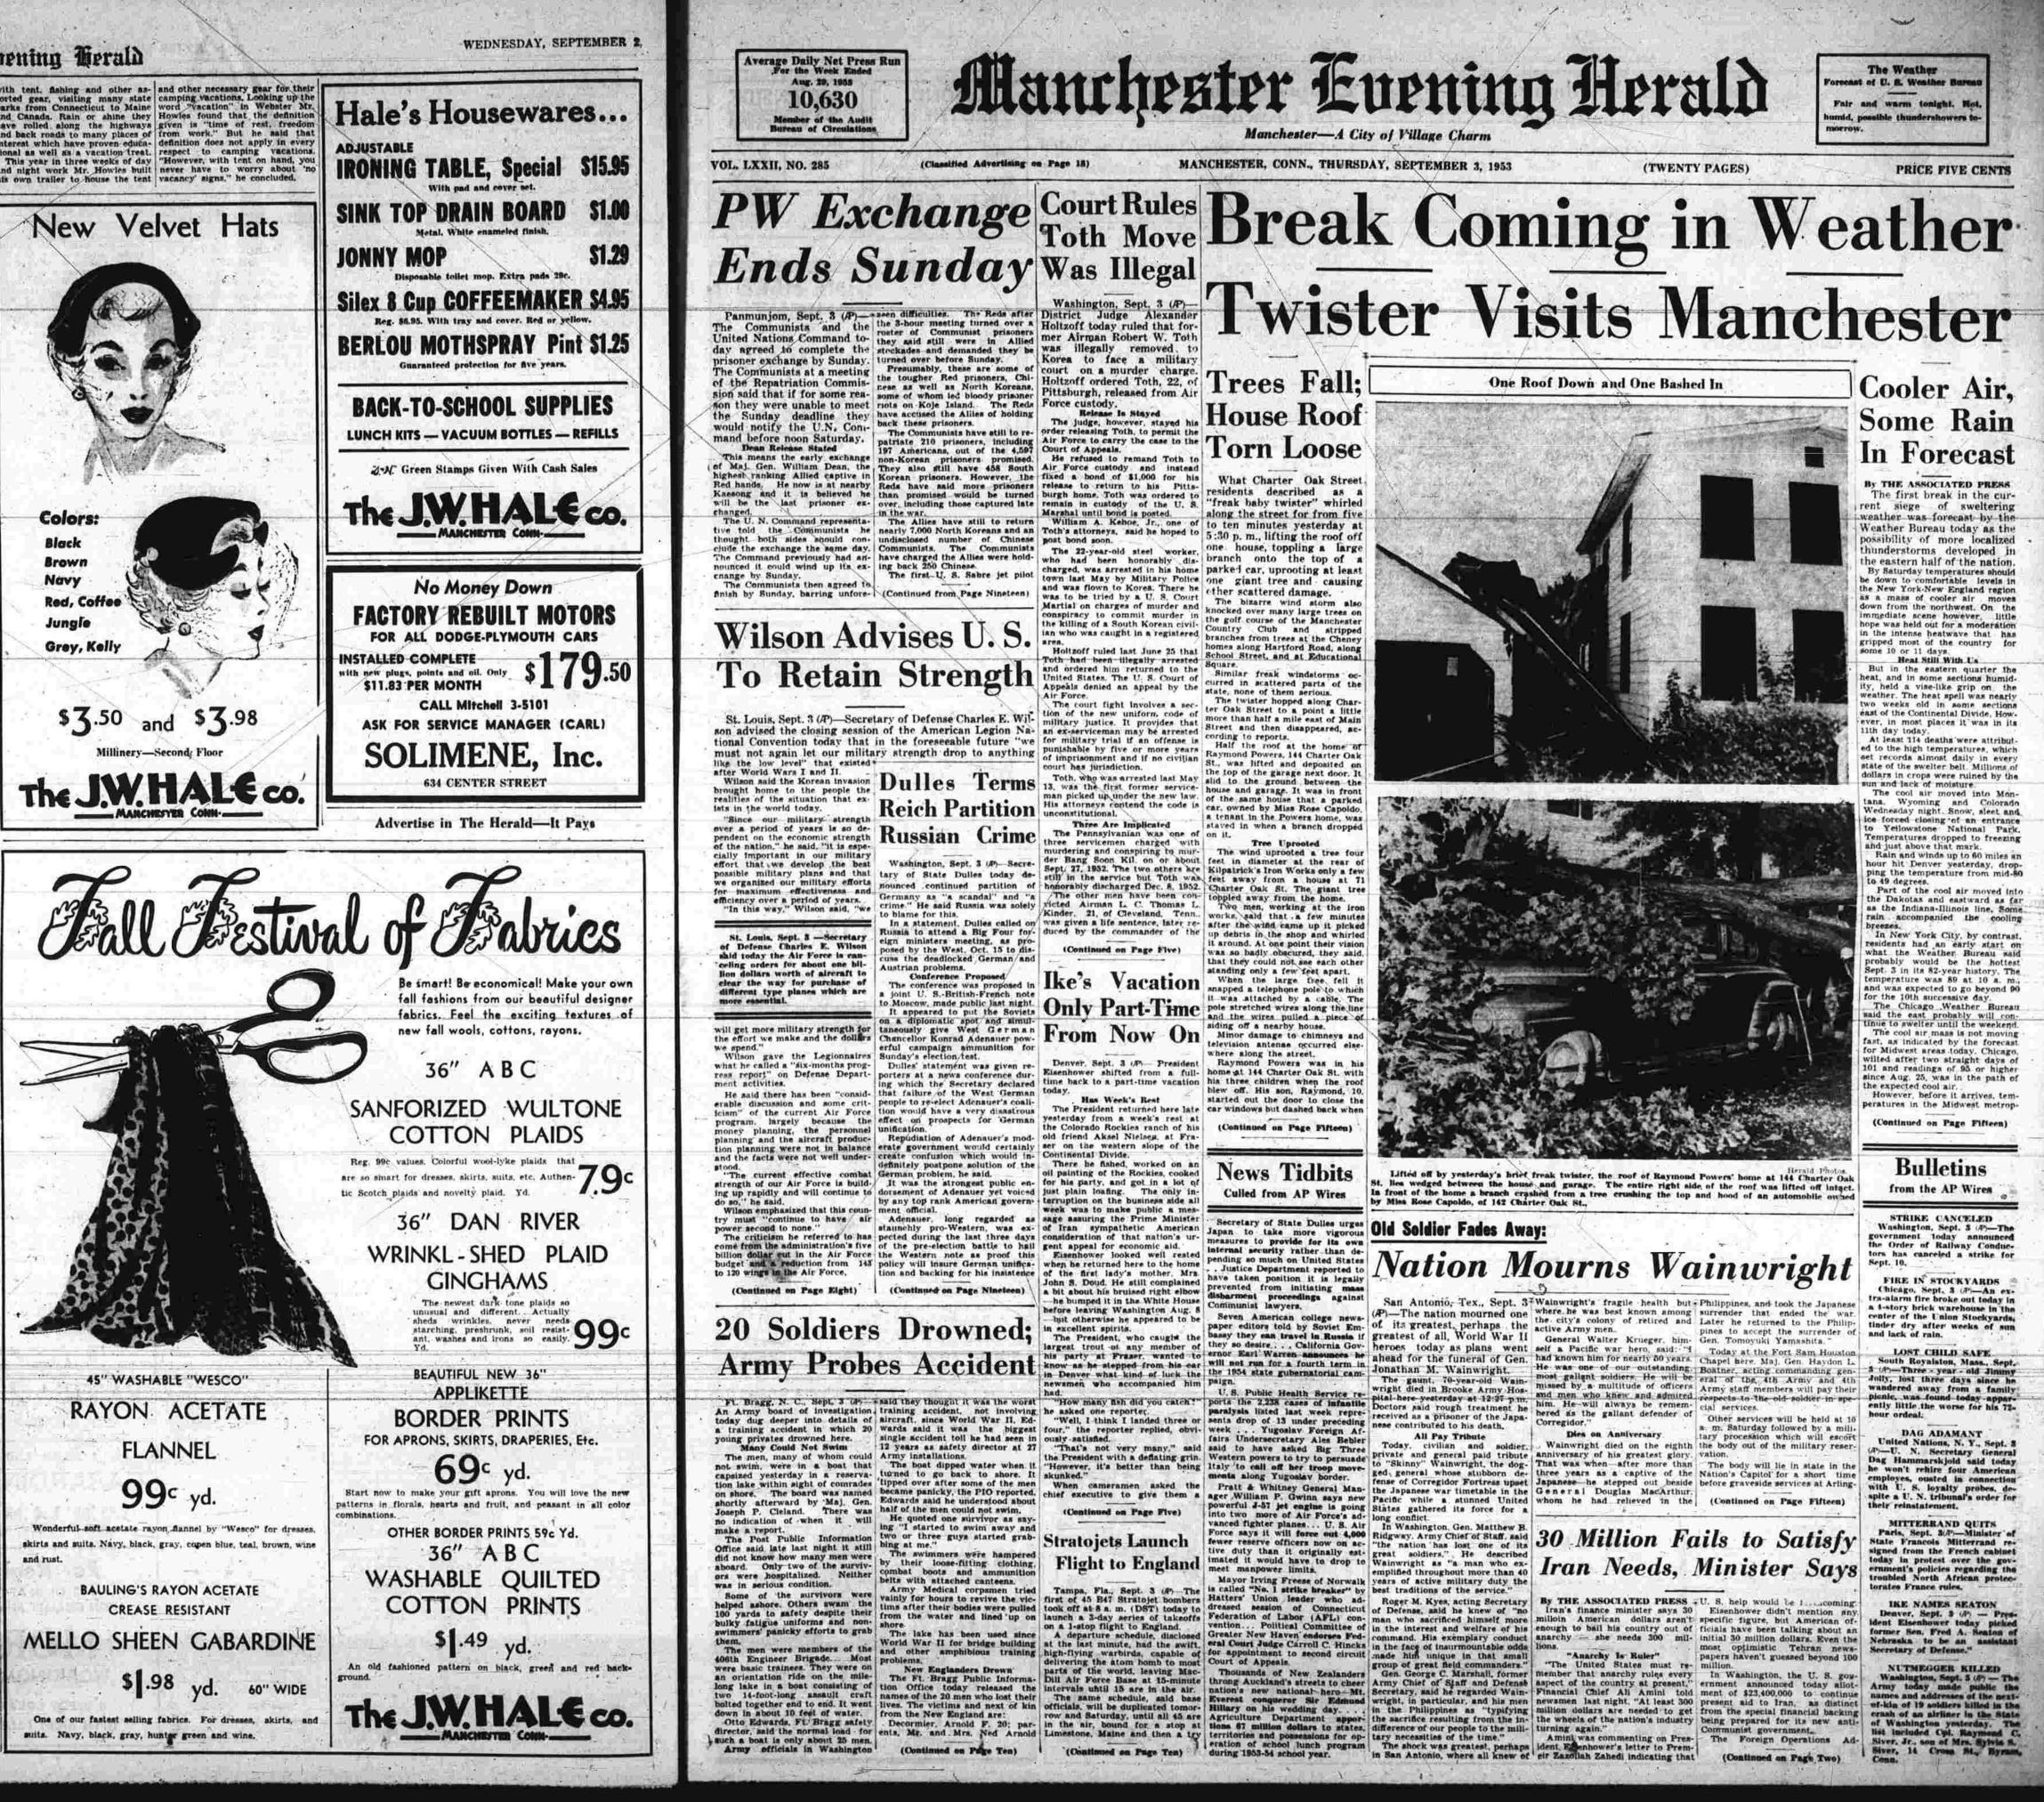

MANCHESTER AUTO PARTS Bread St. Tel. MI-9-452 • BRAKE DRUMS TURNED

DISTINCTIVE STATIONERY DAVEY **OPTICAL COMPANY** 

Lifted off by yesterday's brief freak twister, the roof of Raymond Powers' home at 144 Charter Oal

st, lies wedged between the house and garage. The entire right side of the roof was lifted off intact. In front of the home a branch crashed from a tree crushing the top and hood of an automobile owned