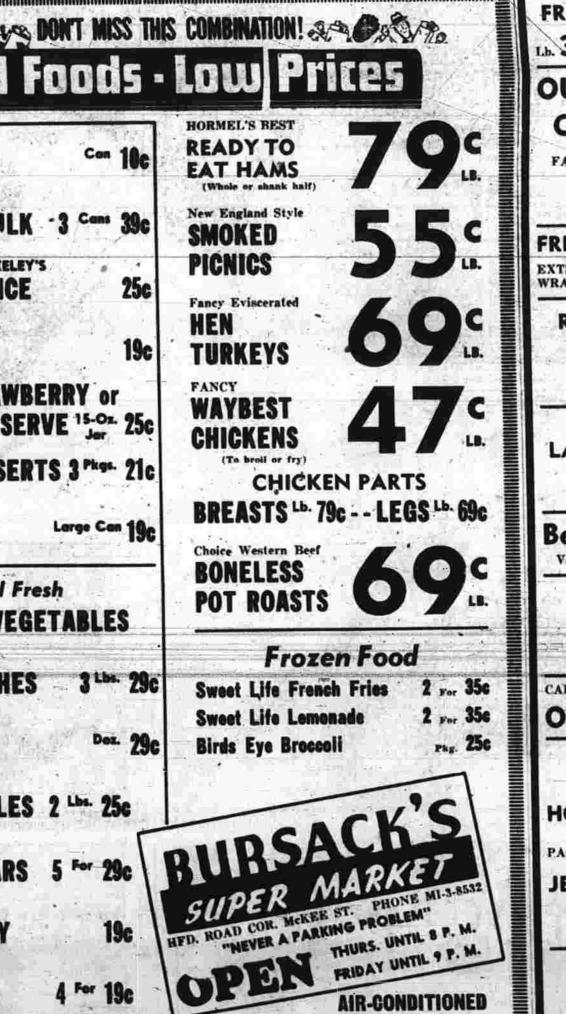

Bolton Lake, and dents who took the terebin even.
 Dense denariment the new
 Miner, Bolton Election dents who took the terebin even.

highway crew who have been pil-ing brush cut from the roadsides School Annueled by Selecting One of the second by Selecting of the second b he site. Rather than let

before returning to the firehouse. The "goata" in the unfortunate series of events were the town"

hildren at the week, the tar being used for per

Mitchell 3-7853



Store Closed All Day Monday Labor Day, Sept. 7



Oleottis

ROASTING CHICKENS

There is no better meal in this hot weather than our meaty fryers, quickly and easily broiled or fried indoors or out, delicious and tender. You always know they are cleaned when you buy them, no trouble to prepare. ROGER OLCOTT 403 WEST CENTER STREET





Trees Fall; Barnacle Stan Believes House Roof He Has the Pests Licked Some Rain Retail Course Postal Career Dog House Roof He Has the Pests Licked Some Rain

Hartford had a reading of 101.1

which supplies the New Haven 9 o'clock, and Bridgeport areas with elec-

prohibition."

each; Connecticut 5; Carton told newsmen that some nesota, Wisconsin and New Jersey,

BY MERRILL C. BLOSSER BY WILSON SCRUGGS

BY DICK TURNER

was first recorded officially. Hartford had a reading of 101.1, its highest reading of all time. Bridgeport, where the weather station is on Long Island Sound and temperatures are liable to be highest on record there in 34 the reading was 99. It was the highest on record there in 34 the reading was 99. It was the highest on record there in 34 the reading was 99. It was th